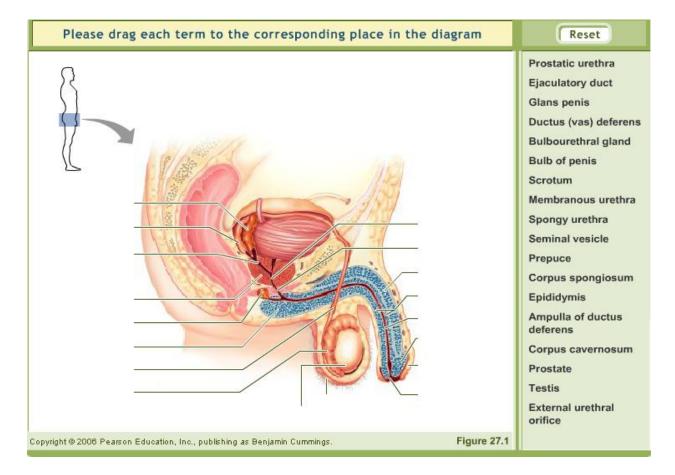

centa -                                                                      |
| 35. | What is the pathway a sperm travels from the testis to the outside of the body? |
| 36. | How do hormones regulate the function of the reproductive organs?               |
| 37. | What are the stages of human embryology and gestation?                          |
| 38. | What are some gestational and congenital disorders?                             |
| 39. | What are the stages of development from birth to adulthood?                     |
| 40. | What is the effect of aging on all body systems?                                |
| 41. | <b>-</b> 58.                                                                    |
|     |                                                                                 |