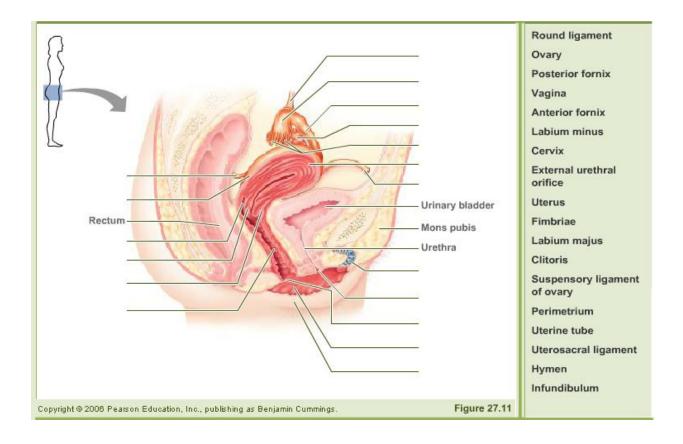

nta -                                                                      |
| 35. | What is the pathway a sperm travels from the testis to the outside of the body? |
| 36. | How do hormones regulate the function of the reproductive organs?               |
| 37. | What are the stages of human embryology and gestation?                          |
| 38. | What are some gestational and congenital disorders?                             |
| 39. | What are the stages of development from birth to adulthood?                     |
| 40. | What is the effect of aging on all body systems?                                |
| 41. | <b>-</b> 58.                                                                    |
|     |                                                                                 |